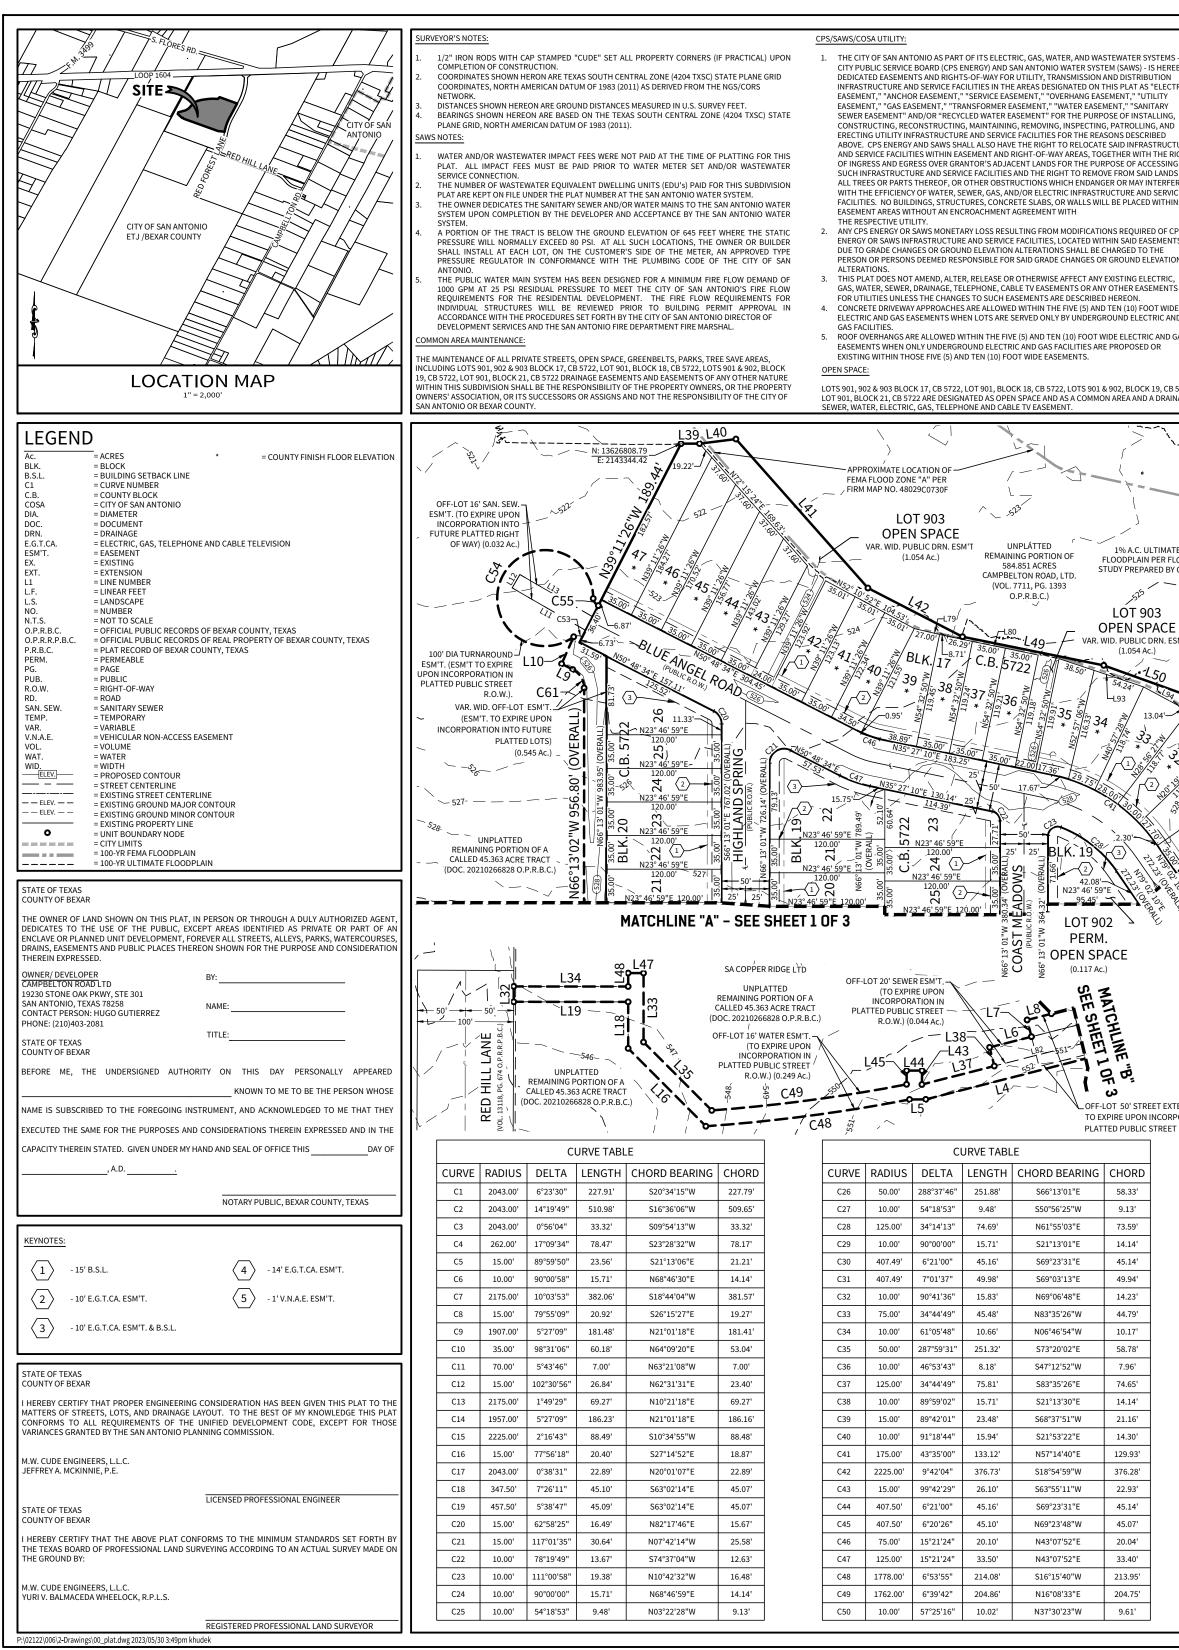

| CITY OF SAN ANTONIO<br>ET J/BEXAR COUNTY                                                                                                                                                                                                                                                                                                                                                                                                                                                                                                                                                                                                                                                                                                                                                                                                                                                                                                                                                                                                                                                                                                                                                                                                                                                                                                                                                                                                                                                                                                                                                                                                                                                                                                                                                                                                                                                                                                                                                                                                                                                                                                                                                                                                 | <ul> <li>SURVEYOR'S NOTES:         <ol> <li>1/2" IRON RODS WITH CAP STAMPED "CUDE" SET ALL PROPERTY CORNERS (IF PRACTICAL) UPON COMPLETION OF CONSTRUCTION.</li> <li>COORDINATES SHOWN HERON ARE TEXAS SOUTH CENTRAL ZONE (4204 TXSC) STATE PLANE GRID COORDINATES, NORTH AMERICAN DATUM OF 1983 (2011) AS DERIVED FROM THE NGS/CORS NETWORK.</li> <li>DISTANCES SHOWN HEREON ARE GROUND DISTANCES MEASURED IN U.S. SURVEY FET.</li> <li>BEARINGS SHOWN HEREON ARE BASED ON THE TEXAS SOUTH CENTRAL ZONE (4204 TXSC) STATE PLANE GRID, NORTH AMERICAN DATUM OF 1983 (2011).</li> <li>SAWS NOTES:</li> <li>WATER AND/OR WASTEWATER IMPACT FEES WERE NOT PAID AT THE TIME OF PLATING FOR THIS PLAT. ALL IMPACT FEES MUST BE PAID PRIOR TO WATER METRE SET AND/OR WASTEWATER SERVICE CONNECTION.</li> <li>THE NUMBER OF WASTEWATER EQUIVALENT DWELLING UNITS (EDU'S) PAID FOR THIS SUBDIVISION PLAT ARE KEPT ON PLIE UNDER THE PLAT NUMBER AT THE SAN ANTONIO WATER SYSTEM.</li> <li>THE OWNER DEDICATES THE SANITARY SEWER AND/OR WATER MAINS TO THE SAN ANTONIO WATER SYSTEM.</li> <li>THE OWNER DEDICATES THE SANITARY SEWER AND/OR WATER MAINS TO THE SAN ANTONIO WATER SYSTEM.</li> <li>A PORTION OF THE TRACT IS BELOW THE GROUND ELEVATION OF 645 FEET WHERE THE STATIC PRESSURE WILL NORMALLY EXCEED 80 PSI. AT ALL SUCH LOCATIONS, THE OWNER OR BUILDER SHALL INSTALL AT EACH LOT, ON THE CUSTOMER'S SIDE OF THE METRE, AN APPROVED TYPE PRESSURE WILL NORMALLY EXCEED 80 PSI. AT ALL SUCH LOCATIONS, THE CIW DERMAND OF 1000 GPM AT 25 PSI RESIDUAL PRESSURE TO MEET THE CITY OF SAN ANTONIOD WATER SONE PROVAL IN ACCORDANCE WITH THE PLUMBING CODE OF THE CITY OF SAN ANTONIO.</li> <li>THE PUBLIC WATER MAIN SYSTEM HAS BEEN DESIGNED FOR A MINIMUM FIRE FLOW REQUIREMENTS FOR NAINTONIO.</li> <li>THE PUBLIC WATER MAIN SYSTEM HAS BEEN DESIGNED FOR A MINIMUM FIRE FLOW REQUIREMENTS FOR NAINTONIO.</li> <li>THE PUBLIC WATER MAIN SYSTEM HAS BEEN</li></ol></li></ul>                                                                                                                                                                                                                                                                                                                                                                                                                                                                                                                                               | <ul> <li>CPS/SAWS/COSA UTILITY:</li> <li>THE CITY OF SAN ANTONIO AS PART C<br/>CITY PUBLIC SERVICE BOARD (CPS EN<br/>DEDICATED EASEMENTS AND RIGHTS<br/>INFRASTRUCTURE AND SERVICE FACI<br/>EASEMENT, "ANCHOR EASEMENT," "AN<br/>SEWER EASEMENT" AND/OR "RECYCL<br/>CONSTRUCTING, RECONSTRUCTING,<br/>ERECTING UTILITY INFRASTRUCTURE<br/>ABOVE, CPS ENERGY AND SAWS SHAI<br/>AND SERVICE FACILITIES WITHIN EASI<br/>OF INGRESS AND EGRESS OVER GRAN<br/>SUCH INFRASTRUCTURE AND SERVIC<br/>ALL TREES OR PARTS THEREOF, OR O<br/>WITH THE EFFICIENCY OF WATER, SEV<br/>FACILITIES. NO BUILDINGS, STRUCTIL<br/>EASEMENT AREAS WITHOUT AN ENCR<br/>THE RESPECTIVE UTILITY.</li> <li>ANY CPS ENERGY OR SAWS MONETAR<br/>ENERGY OR SAWS INFRASTRUCTURE.<br/>DUE TO GRADE CHANGES OR GROUNI<br/>PERSON OR PERSONS DEEMED RESP<br/>ALTERATIONS.</li> <li>THIS PLAT DOES NOT AMEND, ALTER,<br/>GAS, WATER, SEWER, DRAINAGE, TELE<br/>FOR UTILITIES UNLESS THE CHANGES</li> <li>CONCRETE DRIVEWAY APPROACHESS/<br/>ELECTRIC AND GAS EASEMENTS WHEI<br/>GAS FACILITIES.</li> <li>ROOF OVERHANGS ARE ALLOWED WIT<br/>EASEMENTS WHEN ONLY UNDERGROU<br/>EXISTING WITHIN THOSE FIVE (5) AND<br/>OPEN SPACE:</li> <li>LOTS 901, 902 &amp; 903 BLOCK 17, CB 5722, L<br/>LOTS 901, 902 &amp; 903 BLOCK 17, CB 5722, L<br/>LOTS 901, BLOCK 21, CB 5722 ARE DESIGNA<br/>SEWER, WATER, ELECTRIC, GAS, TELEPHO</li> </ul> |
|------------------------------------------------------------------------------------------------------------------------------------------------------------------------------------------------------------------------------------------------------------------------------------------------------------------------------------------------------------------------------------------------------------------------------------------------------------------------------------------------------------------------------------------------------------------------------------------------------------------------------------------------------------------------------------------------------------------------------------------------------------------------------------------------------------------------------------------------------------------------------------------------------------------------------------------------------------------------------------------------------------------------------------------------------------------------------------------------------------------------------------------------------------------------------------------------------------------------------------------------------------------------------------------------------------------------------------------------------------------------------------------------------------------------------------------------------------------------------------------------------------------------------------------------------------------------------------------------------------------------------------------------------------------------------------------------------------------------------------------------------------------------------------------------------------------------------------------------------------------------------------------------------------------------------------------------------------------------------------------------------------------------------------------------------------------------------------------------------------------------------------------------------------------------------------------------------------------------------------------|----------------------------------------------------------------------------------------------------------------------------------------------------------------------------------------------------------------------------------------------------------------------------------------------------------------------------------------------------------------------------------------------------------------------------------------------------------------------------------------------------------------------------------------------------------------------------------------------------------------------------------------------------------------------------------------------------------------------------------------------------------------------------------------------------------------------------------------------------------------------------------------------------------------------------------------------------------------------------------------------------------------------------------------------------------------------------------------------------------------------------------------------------------------------------------------------------------------------------------------------------------------------------------------------------------------------------------------------------------------------------------------------------------------------------------------------------------------------------------------------------------------------------------------------------------------------------------------------------------------------------------------------------------------------------------------------------------------------------------------------------------------------------------------------------------------------------------------------------------------------------------------------------------------------------------------------------------------------------------------------------------------------------------------------------------------------------------------------------------------------------------------------------------------------------------------------------------------------------------------------------------------------------------------------------------------------------------------------------------------------------------------------------------------------------------------------------------------------------------------------------------------------------------|--------------------------------------------------------------------------------------------------------------------------------------------------------------------------------------------------------------------------------------------------------------------------------------------------------------------------------------------------------------------------------------------------------------------------------------------------------------------------------------------------------------------------------------------------------------------------------------------------------------------------------------------------------------------------------------------------------------------------------------------------------------------------------------------------------------------------------------------------------------------------------------------------------------------------------------------------------------------------------------------------------------------------------------------------------------------------------------------------------------------------------------------------------------------------------------------------------------------------------------------------------------------------------------------------------------------------------------------------------------------------------------------------------|
| Ac.       = ACRES       *       = COUNTY FINISH FLOOR ELEVATION         BLK.       = BUILDING SETBACK LINE          C1       = CURVE NUMBER          C.B.       = COUNTY BLOCK          COSA       = CITY OF SAN ANTONIO          DIA.       = DIAMETER          DOC.       = DOCUMENT          DRN.       = DRAINAGE          E.G.T.CA.       = ELECTRIC, GAS, TELEPHONE AND CABLE TELEVISION         ESM'T.       = EASEMENT         EX.       = EXISTING         EXT.       = EXISTING         EXT.       = EXISTING         LI.       = LINE NUMBER         L.F.       = LINEAR FEET                                                                                                                                                                                                                                                                                                                                                                                                                                                                                                                                                                                                                                                                                                                                                                                                                                                                                                                                                                                                                                                                                                                                                                                                                                                                                                                                                                                                                                                                                                                                                                                                                                                 |                                                                                                                                                                                                                                                                                                                                                                                                                                                                                                                                                                                                                                                                                                                                                                                                                                                                                                                                                                                                                                                                                                                                                                                                                                                                                                                                                                                                                                                                                                                                                                                                                                                                                                                                                                                                                                                                                                                                                                                                                                                                                                                                                                                                                                                                                                                                                                                                                                                                                                                                  | VAR. WID. BLK. 21<br>E.G.T.CA. ESM'T. <u>34.78'</u><br>N10° 12' 59"E 64.10'<br>LOT 901<br>5 OPEN SPACE<br><u>S6° 09' 11"W</u> 50.76'<br>C3<br>VAR. WID. CLEAR VISION ESM'T.<br>DETAIL "A"<br>SCALE: 1"=20'                                                                                                                                                                                                                                                                                                                                                                                                                                                                                                                                                                                                                                                                                                                                                                                                                                                                                                                                                                                                                                                                                                                                                                                             |
| L.F. = LINEAR FEET<br>L.S. = LANDSCAPE<br>NO. = NUMBER<br>N.T.S. = NOT TO SCALE<br>O.P.R.B.C. = OFFICIAL PUBLIC RECORDS OF BEXAR COUNTY, TEXAS<br>D.P.R.B.C. = OFFICIAL PUBLIC RECORDS OF BEXAR COUNTY, TEXAS<br>P.R.C. = PLAT RECORD OF BEXAR COUNTY, TEXAS<br>P.R.C. = PLAT RECORD OF BEXAR COUNTY, TEXAS<br>P.R.C. = PUBLIC<br>R.O.M. = PORT<br>R.O. = ROAD<br>SAN. SEW. = SANITARY SEWER<br>T. = VERMEAUE<br>VAR. = VERIEULUAR NON-ACCESS EASEMENT<br>VOL. = VOLUME<br>WAT. = WARNBUE<br>WAT. = WARNBUE<br>WAT. = WORDORED<br>WID. = POROBAY<br>WAR. = STREET CENTERLINE<br>= ELEV. = EXISTING GROUND MAJOR CONTOUR<br>= ELEV. = EXISTING E | ими пинити пини                                                                                                                                                                                                                                                                                                                                                                                                    | *46' 59"E       N23°         20.00'       122         *46' 59"E       00'E         20.00'       122         *46' 59"E       00'E         20.00'       122         20.00'       122         20.00'       122         20.00'       122         20.00'       122         20.00'       122         20.00'       122         20.00'       122         20.00'       122         20.00'       122         20.00'       122         20.00'       122         20.00'       122         20.00'       122         20.00'       122         20.00'       100'E         20.00'       100'E         20.00'       100'E         20.00'       100'E         20.00'       100'E         20.00'       25'         20.00'       26'S''E         20.00'       25''E         20.00'       25''E         20.00'       25''E         20.00'       26''E         20.00'       25''E         20.00'       26''E         <                                                                                                                                                                                                                                                                                                                                                                                                                                                                                                       |
| NOTARY PUBLIC, BEXAR COUNTY, TEXAS         KEYNOTES:         (1)       -15' B.S.L.       (4)       -14' E.G.T.CA. ESM'T.         (2)       -10' E.G.T.CA. ESM'T.       (5)       -1' V.N.A.E. ESM'T.         (3)       -10' E.G.T.CA. ESM'T. & B.S.L.       (5)       -1' V.N.A.E. ESM'T.         STATE OF TEXAS       COUNTY OF BEXAR       I HEREBY CERTIFY THAT PROPER ENGINEERING CONSIDERATION HAS BEEN GIVEN THIS PLAT TO THE MATTERS OF STREETS, LOTS, AND DRAINAGE LAYOUT. TO THE BEST OF MY KNOWLEDGE THIS PLAT CONFORMS TO ALL REQUIREMENTS OF THE UNIFIED DEVELOPMENT CODE, EXCEPT FOR THOSE VARIANCES GRANTED BY THE SAN ANTONIO PLANNING COMMISSION.         M.W. CUDE ENGINEERS, L.L.C.       JEFFREY A. MCKINNIE, P.E.                                                                                                                                                                                                                                                                                                                                                                                                                                                                                                                                                                                                                                                                                                                                                                                                                                                                                                                                                                                                                                                                                                                                                                                                                                                                                                                                                                                                                                                                                                    | $\begin{array}{c ccccccccccccccccccccccccccccccccccc$                                                                                                                                                                                                                                                                                                                                                                                                                                                                                                                                                                                                                                                                                                                                                                                                                                                                                                                                                                                                                                                                                                                                                                                                                                                                                                                                                                                                                                                                                                                                                                                                                                                                                                                                                                                                                                                                                                                                                                                                                                                                                                                                                                                                                                                                                                                                                                                                                                                                            | 1     0     0     0     0     0     0     0     0     0     0     0     0     0     0     0     0     0     0     0     0     0     0     0     0     0     0     0     0     0     0     0     0     0     0     0     0     0     0     0     0     0     0     0     0     0     0     0     0     0     0     0     0     0     0     0     0     0     0     0     0     0     0     0     0     0     0     0     0     0     0     0     0     0     0     0     0     0     0     0     0     0     0     0     0     0     0     0     0     0     0     0     0     0     0     0     0     0     0     0     0     0     0     0     0     0     0     0     0     0     0     0     0     0     0     0     0     0     0     0     0     0     0     0     0     0     0     0     0     0     0     0     0     0     0     0                                                                                                                                                                                                                                                                                                                                                                                                                                                                                                                                                            |
| LICENSED PROFESSIONAL ENGINEER<br>STATE OF TEXAS<br>COUNTY OF BEXAR<br>I HEREBY CERTIFY THAT THE ABOVE PLAT CONFORMS TO THE MINIMUM STANDARDS SET FORTH BY<br>THE TEXAS BOARD OF PROFESSIONAL LAND SURVEYING ACCORDING TO AN ACTUAL SURVEY MADE ON<br>THE GROUND BY:<br>M.W. CUDE ENGINEERS, L.L.C.<br>YURI V. BALMACEDA WHEELOCK, R.P.L.S.<br>REGISTERED PROFESSIONAL LAND SURVEYOR<br>P(02122)(006)2-Drawings)(0. plat dwg 2022/05/20.3/40pp kbudek                                                                                                                                                                                                                                                                                                                                                                                                                                                                                                                                                                                                                                                                                                                                                                                                                                                                                                                                                                                                                                                                                                                                                                                                                                                                                                                                                                                                                                                                                                                                                                                                                                                                                                                                                                                    | VAR. WID. CLEAR CONTINUOUS 40<br>VAR. WID. CLEAR CONTINUOUS 40<br>VISION ESM'T.<br>OFF-LOT E.G.T.CA.<br>ESM'T. (0.043 Ac.)<br>TOO L.F. TO<br>INTERSECTION OF RED<br>HILL LANE AND RED<br>HILL COT 901<br>DEFENSION OF RED<br>HILL COT 900 | BUFFER<br>0 19 18 17 16<br>BLK. 14 C.B. 5<br>SEE S                                                                                                                                                                                                                                                                                                                                                                                                                                                                                                                                                                                                                                                                                                                                                                                                                                                                                                                                                                                                                                                                                                                                                                                                                                                                                                                                                     |